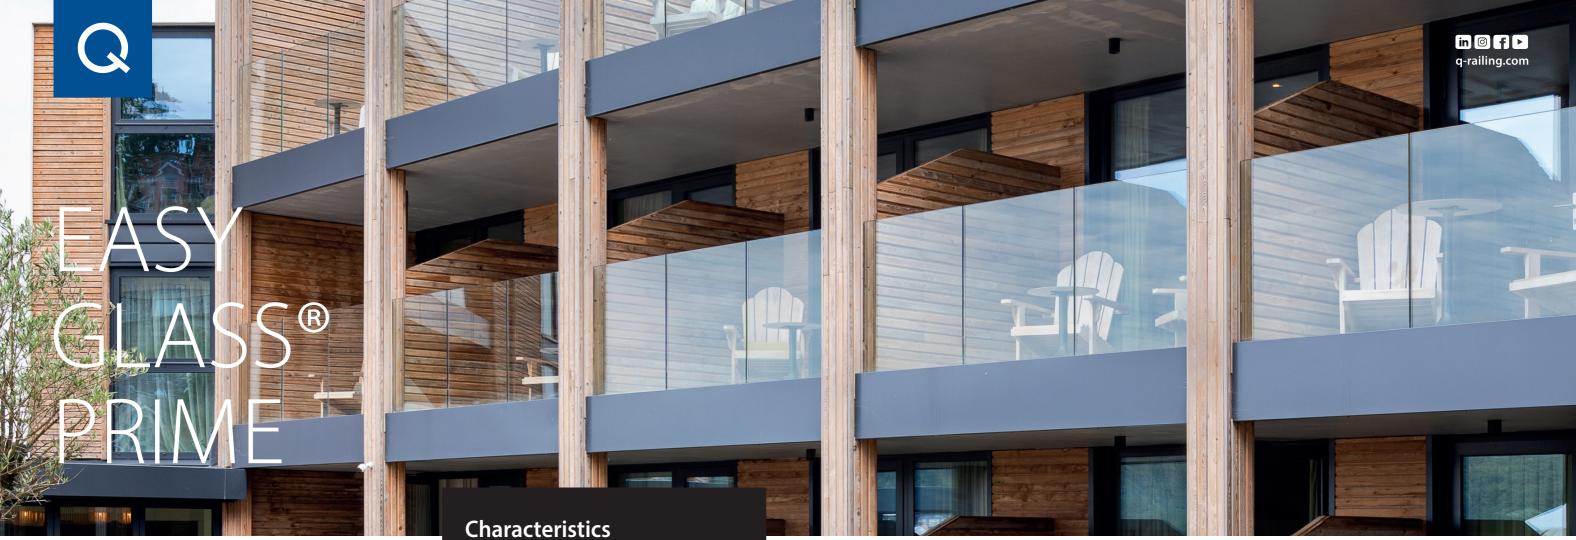

## Unbeatable ease of installation – with the Q-disc® System

- 1. Uncomplicated installation: Click the Q-disc into the inlay.
- 2. Perfect alignment of the glass: Slide the inlay to align the glass.
- 3. Securely fasten the glass: Turn the Q-disc with the tool and a torque spanner.