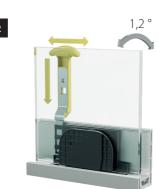

## Unbeatable ease of installation – with the Q-disc® System

- 1. Uncomplicated installation: Click the Q-disc into the inlay.
- 2. Perfect alignment of the glass: Slide the inlay to align the glass.
- 3. Securely fasten the glass: Turn the Q-disc with the tool and a torque spanner.