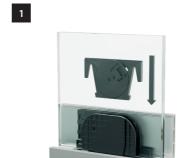

## Unbeatable ease of installation – with the Q-disc® System

- 1. Uncomplicated installation: Click the Q-disc into the inlay.
- 2. Perfect alignment of the glass: Slide the inlay to align the glass.
- 3. Securely fasten the glass: Turn the Q-disc with the tool and a torque spanner.